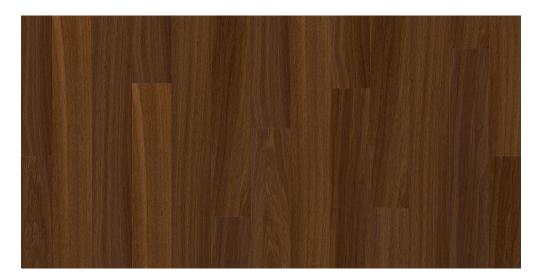

## PRODUCT SPECIFICATION

| PRODUCT NAME          | Smoked Oak             |
|-----------------------|------------------------|
| RANGE                 | Mikasa Arbor           |
| COLLECTIONS           | Rovere                 |
| CONFIGURATION         | 1 Strip                |
| WOOD SPECIES          | Oak                    |
| EDGE                  | Micro-bevelled edges   |
| SURFACE COLOR         | Smoked                 |
| SURFACE FINISH        | Matt Lacquer           |
| SURFACE TEXTURE       | Brushed                |
| JOINT                 | PlankLoc®, Glueless    |
| THICKNESS (MM)        | 13                     |
| CONSTRUCTION          | 3 layers               |
| VENEER THICKNESS (MM) | Upto 0.6               |
| MOISTURE CONTENT      | Delivery at app. 7-9%. |